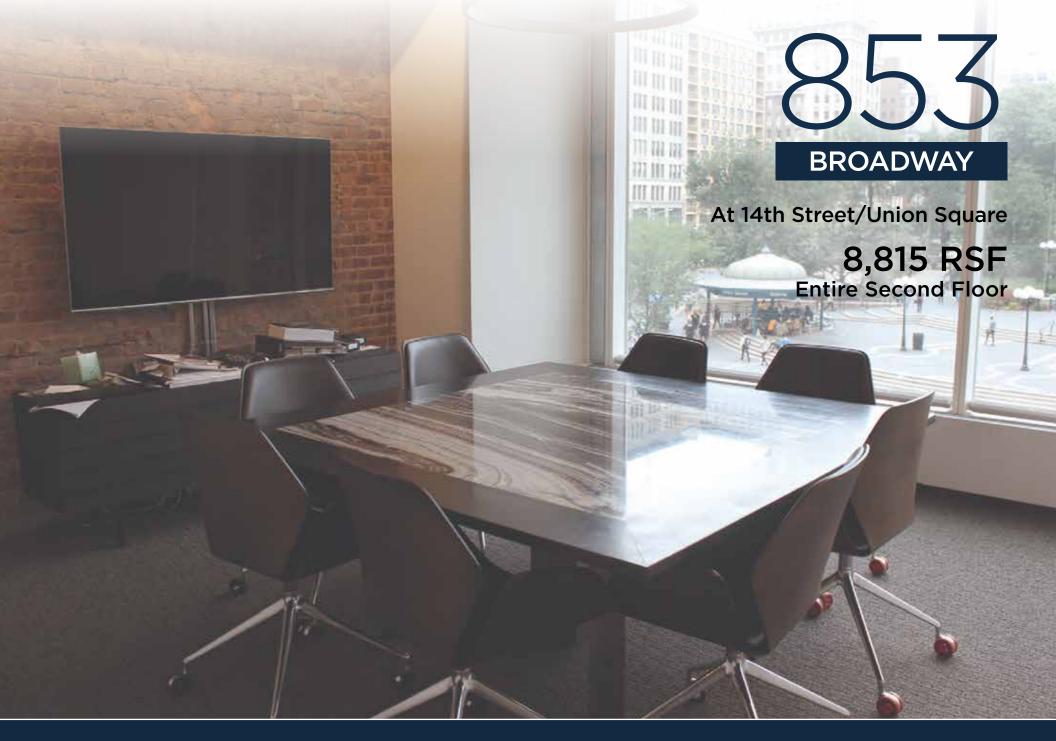

853

**BROADWAY** 

At 14th Street/Union Square

8,815 RSF Entire Second Floor

## **Highlights**

Directly across from Union Square Park/Station and Greenmarket

Floor-to-ceiling glass windows

Union Square views overlooking

Move-in condition

State-of-the-art kitchen with Miele, Gaggenau, and Subzero appliances