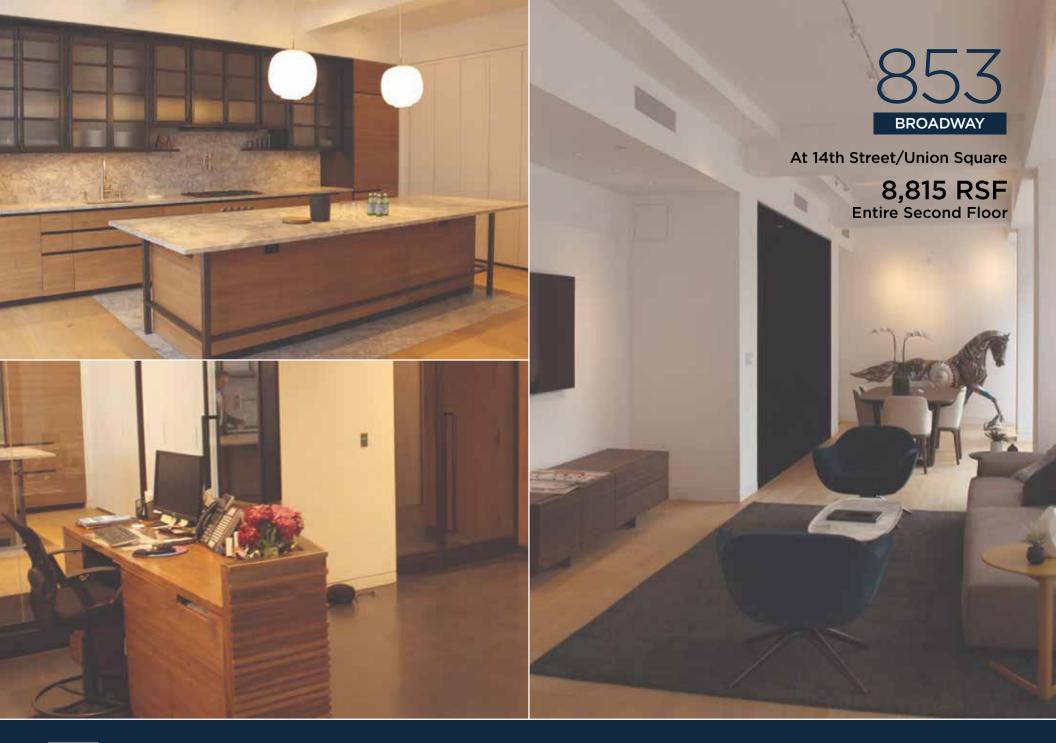

853

**BROADWAY** 

At 14th Street/Union Square

8,815 RSF Entire Second Floor

## **Highlights**

Directly across from Union Square Park/Station and Greenmarket

Floor-to-ceiling glass windows

Union Square views overlooking

Move-in condition

State-of-the-art kitchen with Miele, Gaggenau, and Subzero appliances