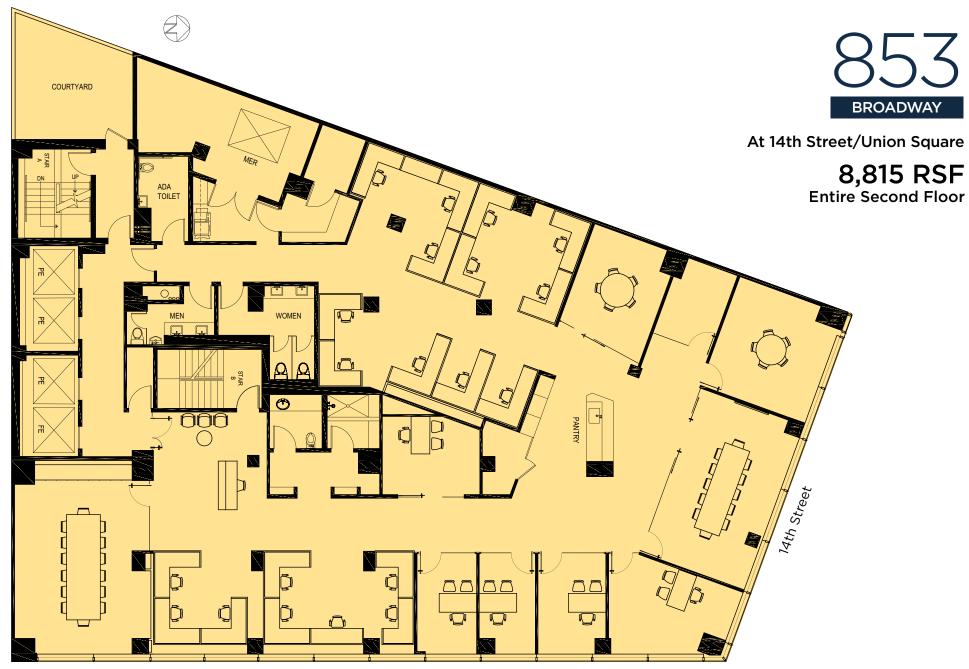

853

**BROADWAY** 

At 14th Street/Union Square

8,815 RSF Entire Second Floor

Executive corner office (1), partnerwindowed offices (3), interior team rooms (4), interior offices (3), 18-person executive boardroom, 8-person lounge/conference room, reception area, storage/copy/IT room