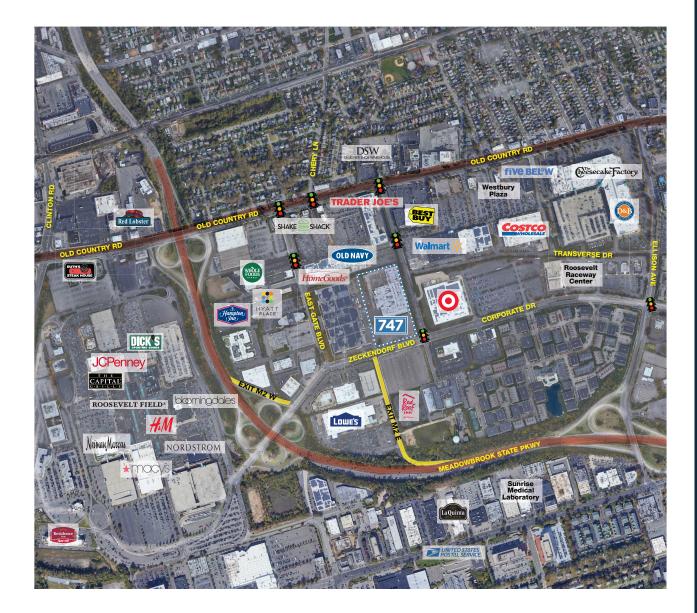

# LOCATION HIGHLIGHTS

Ideal opportunity in one of the busiest commercial corridors in the nation

Immediately off the Meadowbrook Parkway

Shared egress and traffic light with adjacent Target

Across from the 2.2 million SF Roosevelt Field Mall, the largest high-end mall in NY state

# **HI-TRAFFIC LOCATION**

Zeckendorf Boulevard and Meadowbrook Parkway combined traffic count 158,374 VPD

Easily accessible, and densely populated Nassau County village

Garden City median HH income \$174,900; population 22,371

## ACCESSIBILITY

Meadowbrook State Parkway (Exits M2W, M2E), Old Country Road, Jericho Turnpike (Rt. 25), and Northern State Parkway

### **SHOPPING VENUES**

Roosevelt Field Mall (Macys, Nordstrom, Neiman Marcus, Bloomingdales, JCPenney); Westbury Plaza (Walmart, Costco, Five Below, Best Buy); The Gallery at Westbury Plaza (Home Goods, Old Navy, Bassett Furniture, J. Crew); Whole Foods, Target

## **RESTAURANTS & HOTELS**

The Cheesecake Factory, Dave and Buster's, The Capital Grill, Ruth's Steak House, Red Lobster, Shake Shack, Marriot Residence Inn, Hyatt Place, Hampton Inn, Hilton Garden Inn

### **AREA DESTINATIONS**

Nassau University Medical Center, NYU Langone Long Island, Hofstra University, Nassau Community College, Adelphi University, Nassau Veterans Memorial Coliseum

THE FEIL ORGANIZATION