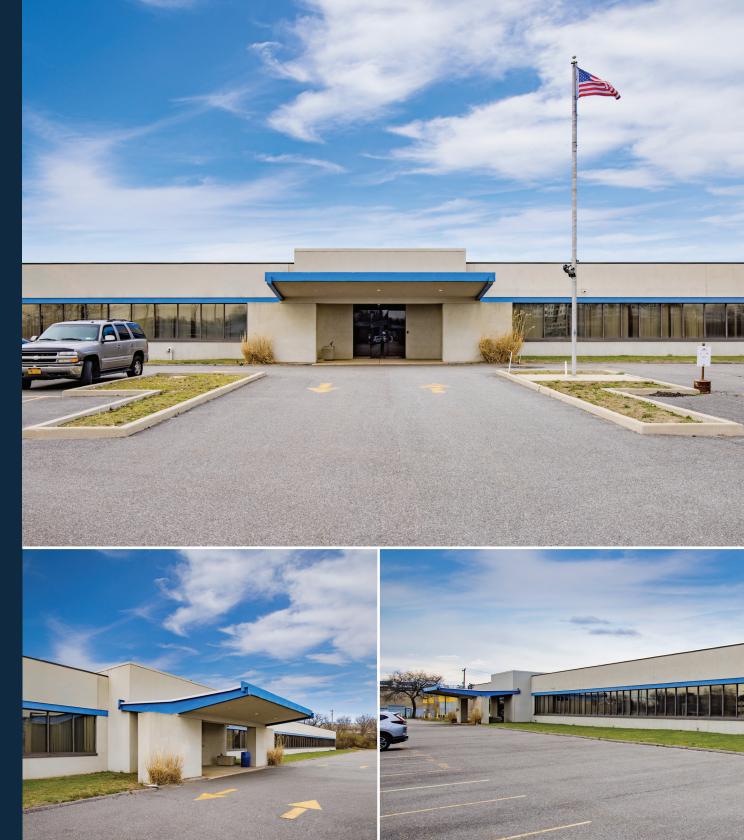

Garden City, NY 11530

VIBRANT NASSAU COUNTY LOCATION 145,000 SF AVAILABLE OFFICE | MEDICAL | RETAIL | INDUSTRIAL



## 145,000 SF AVAILABLE

### NEW BUILDING FAÇADE RENOVATION STARTING SOON

# LOCATION HIGHLIGHTS

Ideal opportunity in one of the busiest commercial corridors in the nation

Immediately off the Meadowbrook Parkway

Shared egress and traffic light with adjacent Target

Across from the 2.2 million SF Roosevelt Field Mall, the largest high-end mall in NY state

# **HI-TRAFFIC LOCATION**

Zeckendorf Boulevard and Meadowbrook Parkway combined traffic count 158,374 VPD

Easily accessible, and densely populated Nassau County village

Garden City median HH income \$174,900; population 22,371







## ACCESSIBILITY

Meadowbrook State Parkway (Exits M2W, M2E), Old Country Road, Jericho Turnpike (Rt. 25), and Northern State Parkway

### **SHOPPING VENUES**

Roosevelt Field Mall (Macys, Nordstrom, Neiman Marcus, Bloomingdales, JCPenney); Westbury Plaza (Walmart, Costco, Five Below, Best Buy); The Gallery at Westbury Plaza (Home Goods, Old Navy, Bassett Furniture, J. Crew); Whole Foods, Target

## **RESTAURANTS & HOTELS**

The Cheesecake Factory, Dave and Buster's, The Capital Grill, Ruth's Steak House, Red Lobster, Shake Shack, Marriot Residence Inn, Hyatt Place, Hampton Inn, Hilton Garden Inn

### **AREA DESTINATIONS**

Nassau University Medical Center, NYU Langone Long Island, Hofstra University, Nassau Community College, Adelphi University, Nassau Veterans Memorial Coliseum