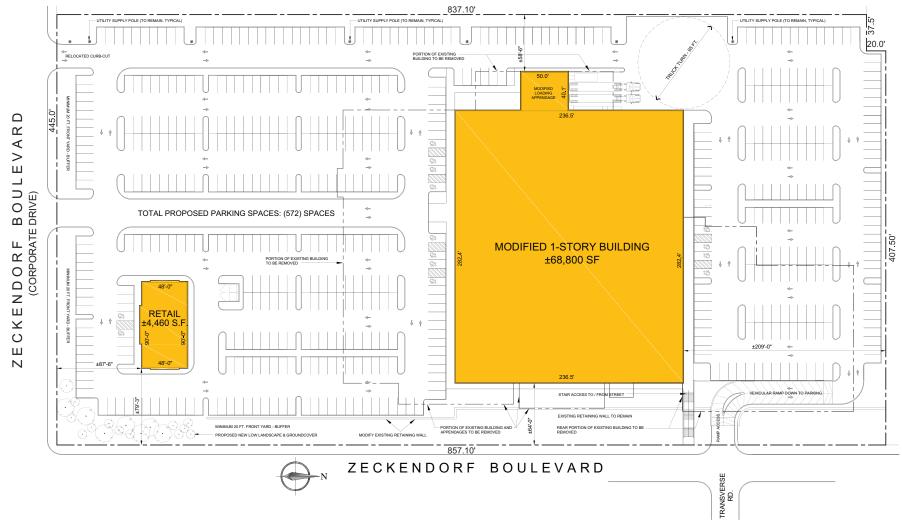

## ACCESSIBILITY

Meadowbrook State Parkway (Exits M2W, M2E), Old Country Road, Jericho Turnpike (Rt. 25), and Northern State Parkway

### **SHOPPING VENUES**

Roosevelt Field Mall (Macys, Nordstrom, Neiman Marcus, Bloomingdales, JCPenney); Westbury Plaza (Walmart, Costco, Five Below, Best Buy); The Gallery at Westbury Plaza (Home Goods, Old Navy, Bassett Furniture, J. Crew); Whole Foods, Target

## **RESTAURANTS & HOTELS**

The Cheesecake Factory, Dave and Buster's, The Capital Grill, Ruth's Steak House, Red Lobster, Shake Shack, Marriot Residence Inn, Hyatt Place, Hampton Inn, Hilton Garden Inn

### **AREA DESTINATIONS**

Nassau University Medical Center, NYU Langone Long Island, Hofstra University, Nassau Community College, Adelphi University, Nassau Veterans Memorial Coliseum







THE FEIL ORGANIZATION

7 Penn Plaza, New York NY 10001 www.feilorg.com NOTHING BEATS 65 YEARS OF STABILITY. Randall Briskin 212.609.8618 rbriskin@feilorg.com Nicholas Dries 212.609.8687 ndries@feilorg.com