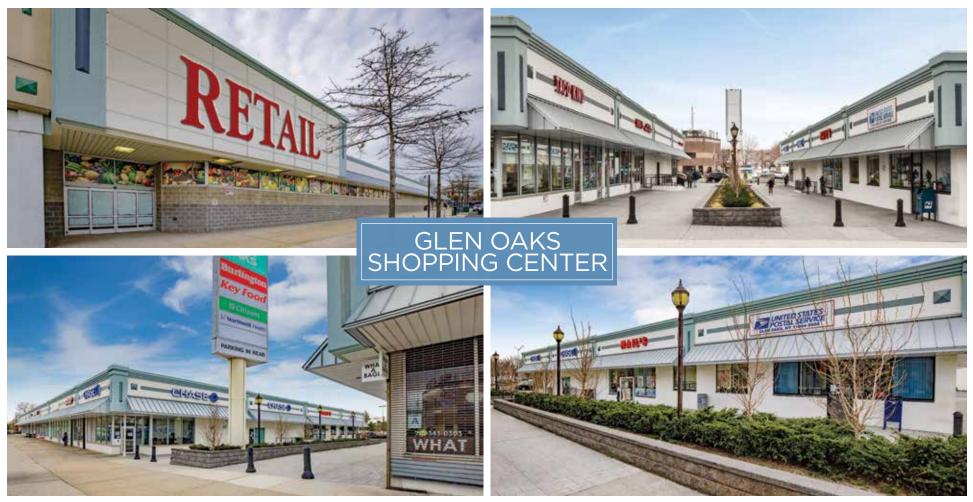

# GLEN OAKS SHOPPING CENTER

255-01 Union Turnpike Glen Oaks, NY 11004

Burlington

HI-TRAFFIC UNION TURNPIKE ANCHOR SPACE OPPORTUNITY RETAIL/MEDICAL/SUPERMARKET 34,441 SF Available

### **PROPERTY HIGHLIGHTS**

187,650 SF open-air center comprised of three buildings that span five city blocks in northeast Queens and enjoys a steady flow of pedestrian and vehicular traffic

#### **CURRENT TENANTS**

Burlington, Walgreens, Northwell Health, McDonalds, Chase, Dunkin' Donuts, T-Mobile, ProHealth Urgent Care