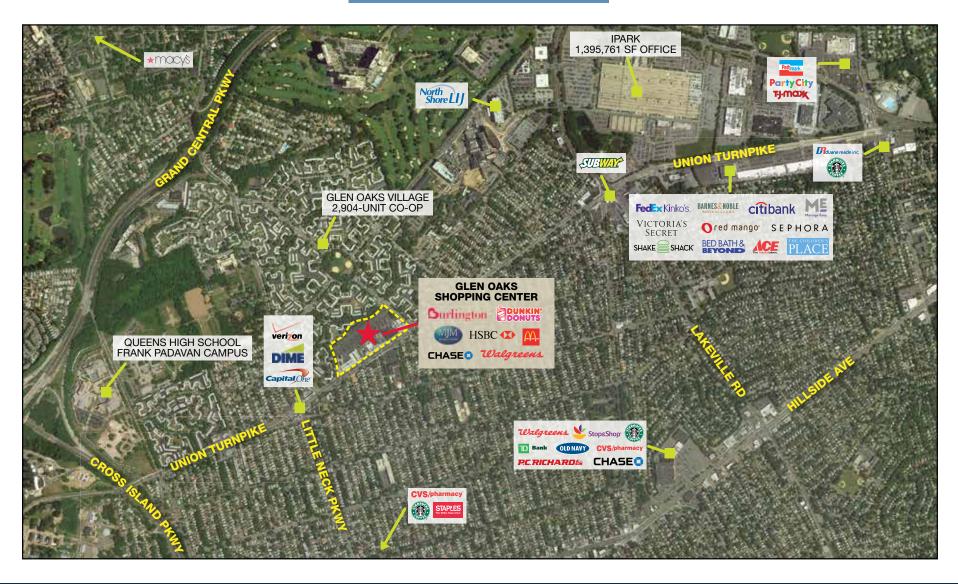

## **IDEAL LOCATION**

Dynamic urban location on Union Turnpike, a major east-west artery that links Queens with Long Island

Accessible from all major area highways and via public transportation

Customer base includes nearly 300,000 consumers (3-mile radius), 2904-unit residential complex, and 1.4M SF office park