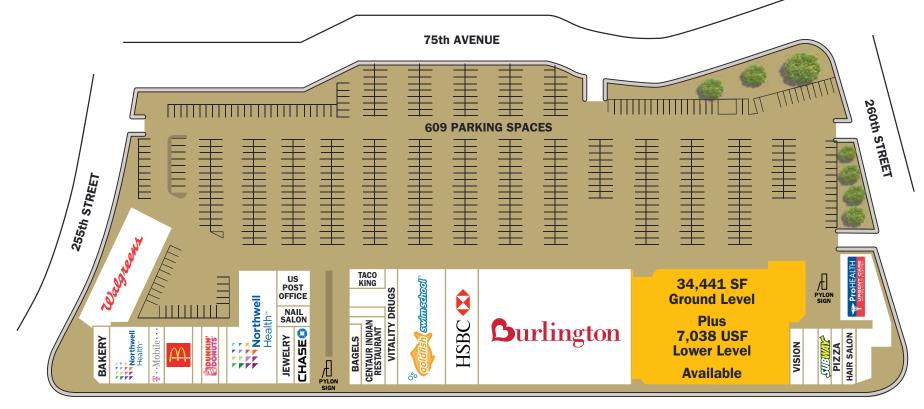

## 34,441 SF GROUND LEVEL PLUS 7,038 USF LOWER LEVEL AVAILABLE

(Former Key Food Supermarket)

### **PROPERTY HIGHLIGHTS**

187,650 SF open-air center comprised of three buildings that span five city blocks in northeast Queens and enjoys a steady flow of pedestrian and vehicular traffic

#### **CURRENT TENANTS**

Burlington, Walgreens, Northwell Health, McDonalds, Chase, Dunkin' Donuts, T-Mobile, ProHealth Urgent Care